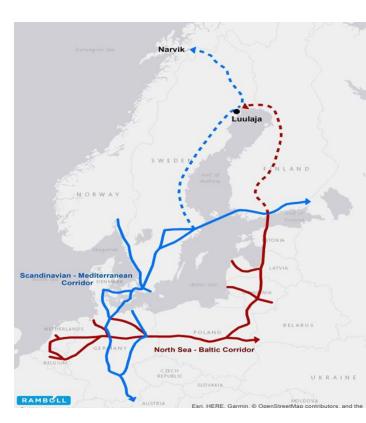

#### There is a big need for logistics investments in Northern Finland

- 70% of all Finlands natural and especially export-oriented largescale industry investments are made in Northern Finland.
- Incoming investments value is over 14 billion euros.
- Northern Finlands export value is 6.5 billion euros and import value is 4 billion euros.