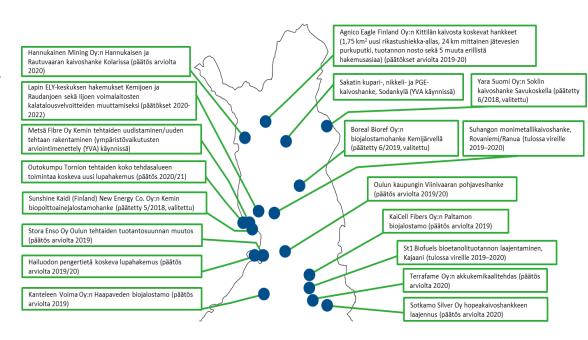

#### There is a big need for logistics investments in Northern Finland

- 70% of all Finlands natural and especially export-oriented largescale industry investments are made in Northern Finland.
- Incoming investments value is over 14 billion euros.
- Northern Finlands export value is 6.5 billion euros and import value is 4 billion euros.