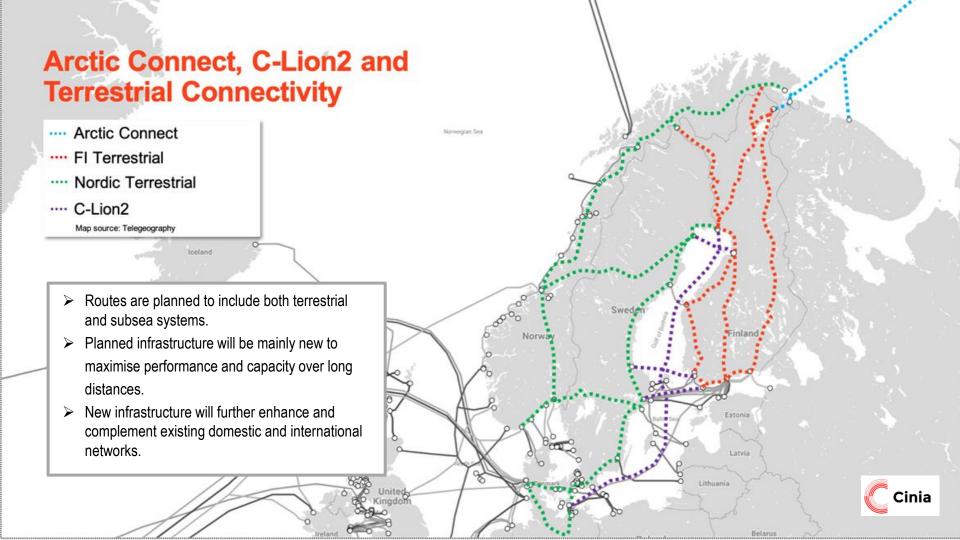

the EC decision to enlarge the TEN-T core network around the Gulf of Bothnia.

# Trans-European transport network (TEN-T) - revised guidelines Proposal from Oulu region:

- New Core Port Oulu
- New Core Airport Oulu
- New Urban Node Oulu

#### Ongoing Interreg North- projects for business development

- EXPORT COOPERATION SWEDEN-FINLAND (ExportCo)
- DIGITALIZATION AS A DRIVING FORCE IN THE AEC-INDUSTRY







## Oulu Capital of Northern Scandinavia

#### There is a big need for logistics investments in Northern Finland

- 70% of all Finlands natural and especially export-oriented largescale industry investments are made in Northern Finland.
- Incoming investments value is over 14 billion euros.
- Northern Finlands export value is 6.5 billion euros and import value is 4 billion euros.